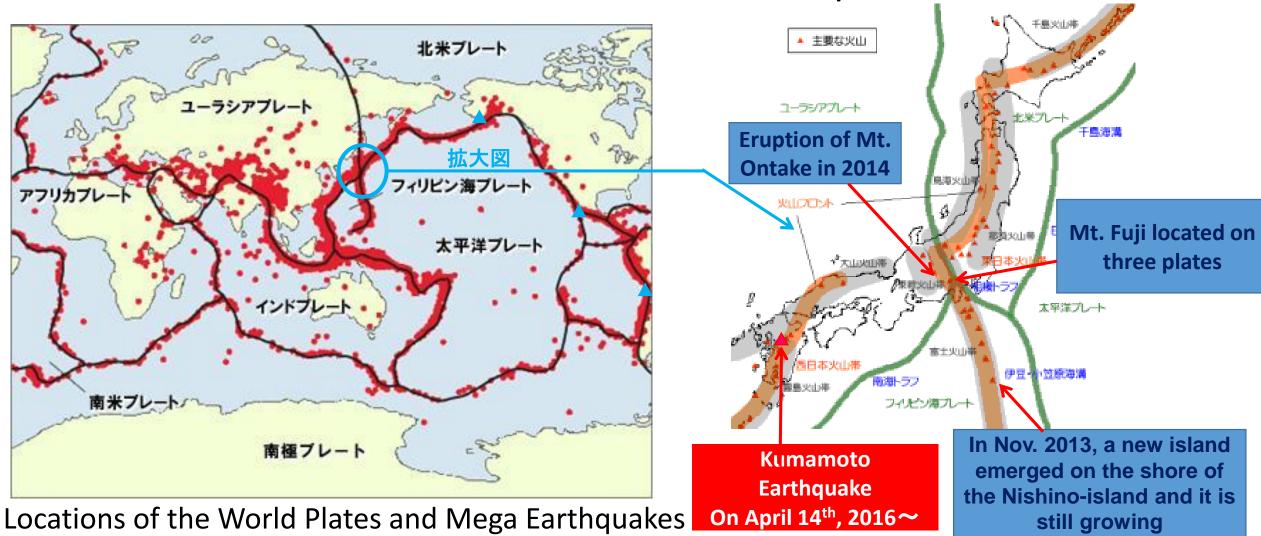

#### The Pacific Rim has Begun to Move

Plates and Volcanos, Occurrence of Earthquakes in the World

Simultaneous Eruptions at 3 places in the American Continent on April 17<sup>th</sup>, 2016

Four plates and volcanic belts around Japan