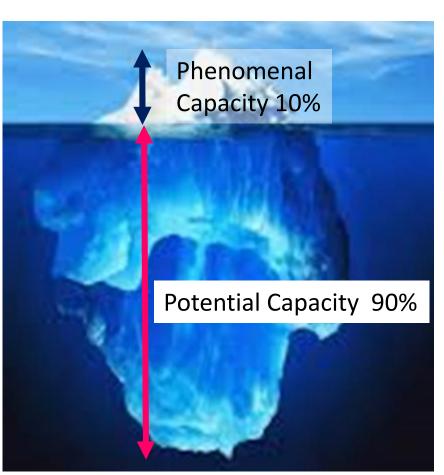

## Becoming aware of this truth is the hurdle given to each one of us who lives in the 21<sup>st</sup> century.

When we shift from the era of physical-like, two-dimensional thinking into the three-dimensional one, 90% of our brain which has been asleep for such a long time will be utilized finally.