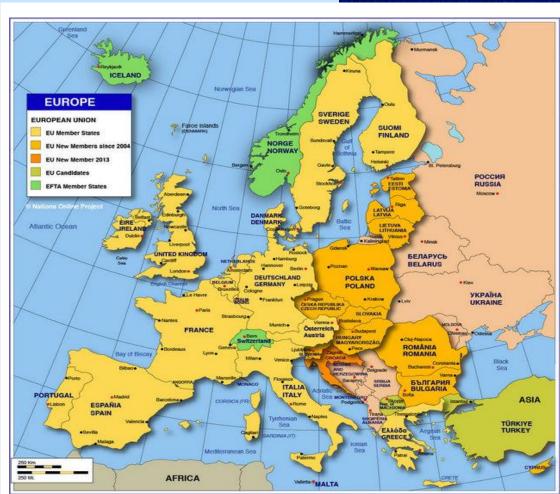

## Crisis in the European Union (EU)

Does Europe become one?

In 1993, the European Union (EU) was established out of the trauma of WWI and WWII, which reached an extreme of misery. The EU aimed to create a single Europe in order to not create anymore war. Currently, 27 countries became a member of the EU. In 1999, the unified currency, the "EURO" was adopted. 17 countries introduced it, and formed the Euro bloc.

Moreover, the acceptance of 4 million Syrian refugees in Europe, and the rush of terrorisms by IS, opinions of each country have begun to disagree.

U.K. was an island nation and in a special category among EU, and its nation's dissatisfaction was raised about employment and housing issues concerning European refugees from Poland and Rumania.

This past June, at the national referendum, the "EU break-away" group wins the vote, and UK leaves the EU. This stirs the waters in each country.

## Background of UK Leaving EU

In 1973, the UK joined the European Community (EC); however, it did not use the "Euro" which is a unified currency in Europe, and also did not participate in the Schengen Agreement, which allowed entry of people without immigration examination. Based on Germany and France, EU tried to "Unify Europe", The U.K. as an island nation, kept at a distance, and often the possibility of leaving the EU had been discussed. The core of the immigration issue with the U.K. is not the Syrian refugees, who are "European Immigrants" who have been rapidly increasing after 2000 as the EU has expanded into middle eastern Europe. Within 11 years from 2004 to 2015, immigrants from Poland and Romania have increased from 1 million to 3 million, three times more.