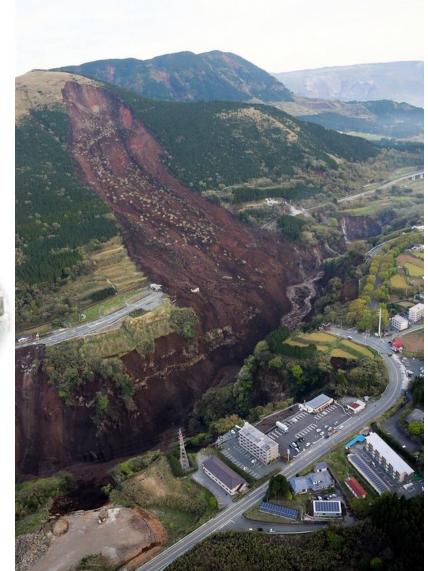

#### The Pacific Rim has Begun to Move

Plates and Volcanos, Occurrence of Earthquakes in the World

Simultaneous Eruptions at 3 places in the American Continent on April 17<sup>th</sup>, 2016

Four plates and volcanic belts around Japan