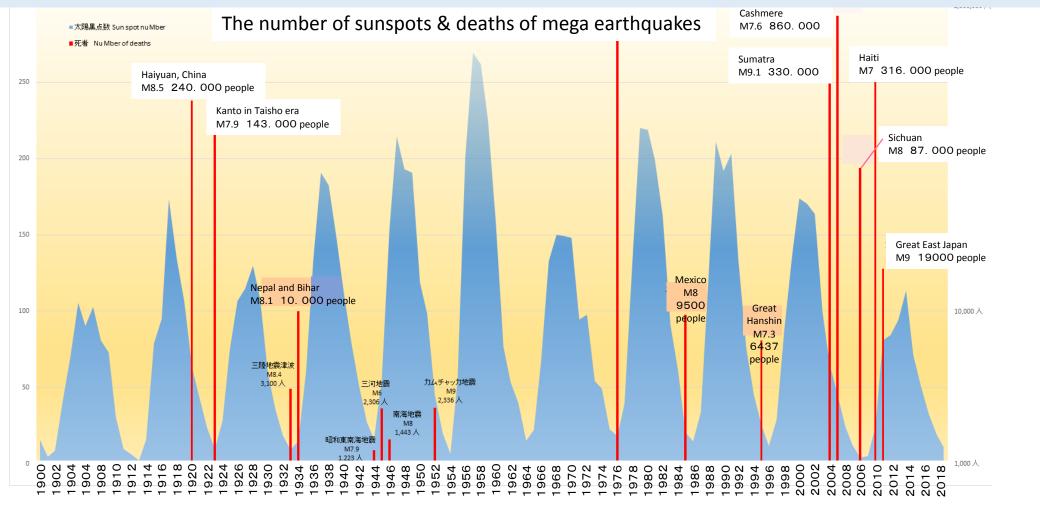

#### The Relationship between the Sunspot Activity and Occurrence of Earthquakes

The number of sunspots repeatedly increases and decreases with an 11 year cycle. When the number of sunspots decreases, the solar activity remains static and the solar magnetic field weakens. Therefore, the hard galactic cosmic rays, which could not penetrate the solar system, come to reach the earth. When these cosmic rays heat the inside of the earth, the amount of heat energy which is emitted from the outer core increases. So, it is assumed that activities of earthquakes and volcanos become active.

#### Frequent Natural Disasters

The Great East Japan Earthquake on March 11<sup>th</sup>, 2011 Magnitude 9.0 Deaths 18,455 people The biggest earthquake on record in Japan

Eruption of Mt. Ontake on September 27<sup>th</sup>, 2014 Deaths 58 people