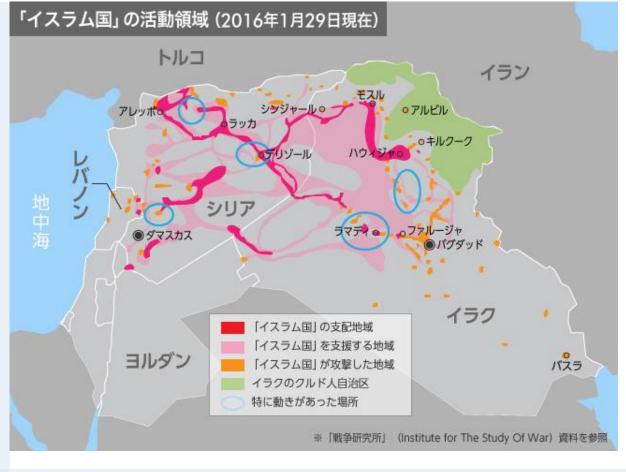

#### **Islamic Confusion**

- Proxy war among nations over underground resources in Syria
- Rise of radical terrorist groups,
   Islamic State
- Iran vs Saudi Arabia

## "Islamic State," the Transnational Terrorist Group

In June, 2014, a militant group, "Islamic State in Iraq and the Levant (ISIL)" declared the establishment of "Islamic State (IS)" and operates over Iraq and Syria. They called on young people all over the world on the internet, and international youth have gathered to join IS. They have utilized clever propaganda tactics such as the release of cruel executions on the internet, they have expanded their power, and have tried to control the world. Regardless of intense Coalition air raids from the willing, they have been expanding their power steadily.

People in the world who support IS have brought terrorist attacks in various locations, and have shaken the world. There is a theory that shady power structures such as the CIA in the US, NATO, and Israel are involved in supporting IS, behind the mysterious emergence of IS. It is very uncertain. What is behind the rise of IS?

## The Background of the Rise of IS

#### ∼IS Continues to Affect the World∼

- Why do terrorist attacks occur? When we consider terrorists bad unilaterally, we cannot understand modern issues. The victims of terrorist attacks have reasons why they became victims.
- Why do young people join IS? Why does the number of people who support IS increase?
- During the rise of IS, confusion in Syria has expanded. By this, over 4 million Syrian refugees emerged, and were forced to make a dangerous and rough journey by land and sea. Europe has been shaken by the influx of refugees, and EU has faced a crisis, which has accelerated the end of the Western civilization, which has continued for 250 years.
- From a historical viewpoint, Judaism, Christianity and Islam all share the Holy land, and are brother religions which emerged under the same scripture in a different era. Religious conflict, which are considered as family quarrels, have brought confusion into the world. The End of Religious Organizations
- Islam is a teaching based on the spirit of supporting each other, and it has caused a stir in modern society, which has gone too far toward individualism and profits-and-losses, but they are severe to other religions.