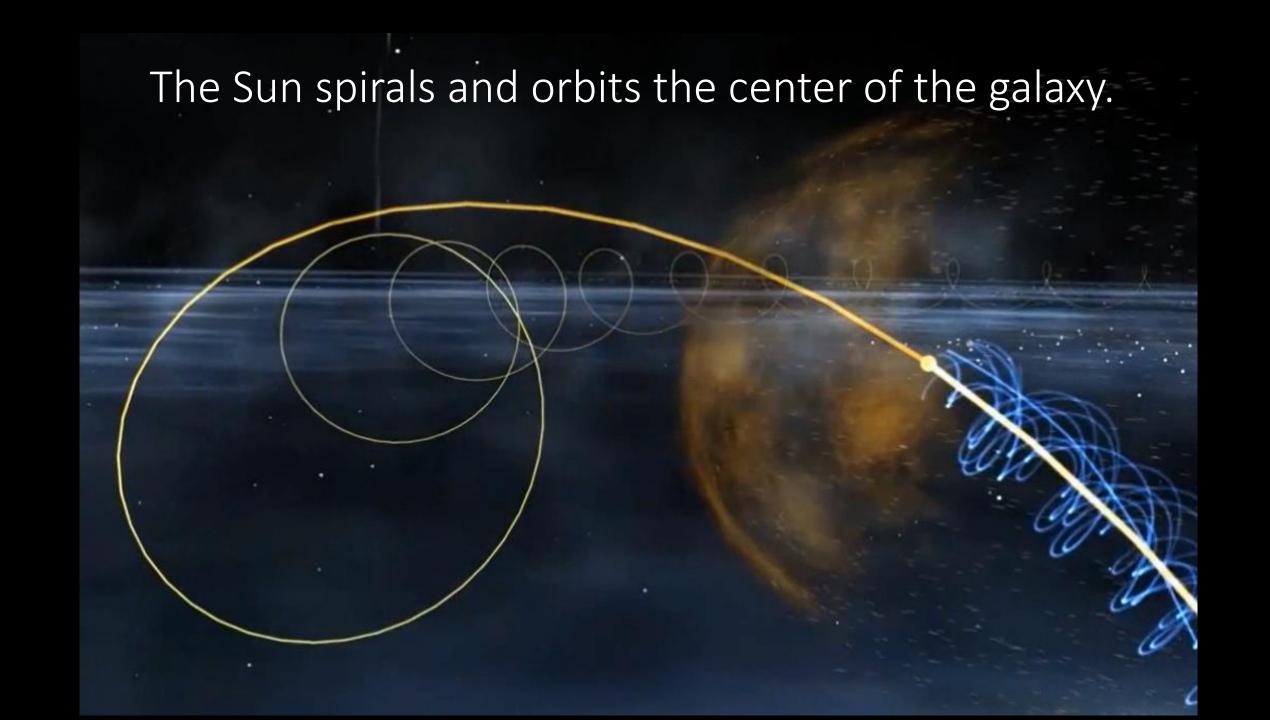

## The First Part: Introduction

The Sun which orbits the galaxy and spirals with a cycle of 25800 years has now ushered in "the Era of Integration." On this planet where representatives of stars travelling in the universe gather, each one of us becomes awakened and returns to the original figure as HITO. This is the awakening of stars which consist of the galaxy. That is, the dawn of the galaxy.