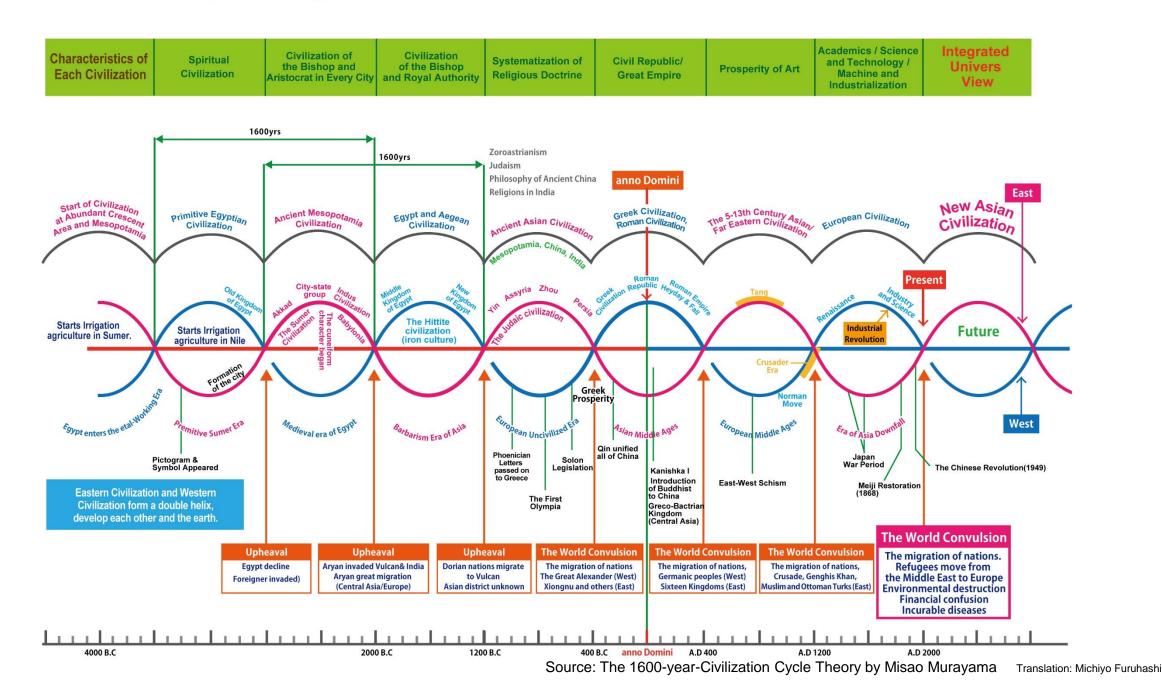

#### The 1600-year Cycle of the Eastern and Western Civilizations

#### Quarter Cycle of One Solar Spiral "The Era of Emerging Civilization" The Peak of Light 2900 years ago BC4500 6450 years ago 6400 years ago 1600 years People living a new era have faced Mesopotamia& Sumerian 1600 years The time to release themselves Civilization Age of Righteousness 1600 years Light From the illusion of a 6450 year 5600 years ago Primitive Period domination. 1600 years The Era of Egyptian the Kings Civilization Mere Age of Facade Decadence 4800 years ago Indus Civilization The The The 1600-year civilization cycle Red White Egyptian comes four times during a Light Light Aegean quarter cycle of one solar spiral. BC2000 The Birth of the Period Period Civilization Emperor Jinmu The Era of Saints The civilization rhythm of the The Era of 4000 years ago Hittite The Birth of Buddha earth is affected by the solar People The Birth of Lao-tze & Kongzi 3200 Ancient Asian spiral motion. Judaism The Birth of Christ years ago Civilization Emergence of various religions The Exodus Greek The Birth of Muhammad in Asia Roman Tang (This influence still continues) DC2000 2400 years ago Civilization Angkor Wat The Flow of the East Zoroastrianism Asian\ The Old Testament Anglo-Judaism Civilization Integrated Saxon Ancient Chinese Philosophy 1600 years ago Universal Era Various Religions in India AD 800 years ago The Flow of the West Now The Peak of Darkness