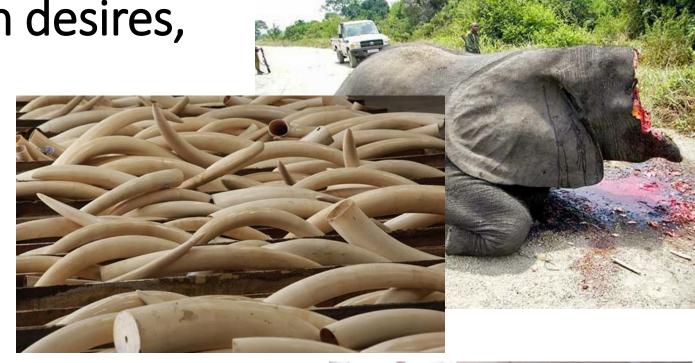

and destroyed it

conveniently.

"Control by the Demon of Artificial"

In an extension of human desires,

Humans continue to give pain to various animals.

Although medical treatment has developed, more incurable and rare diseases have emerged.