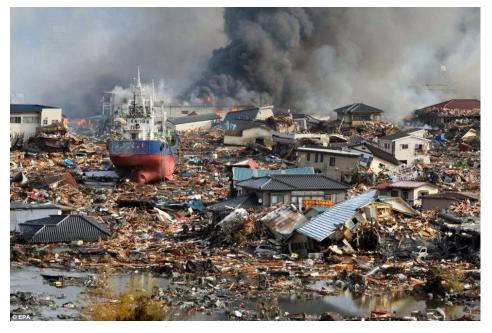

#### Frequent Natural Disasters

The Great East Japan Earthquake on March 11<sup>th</sup>, 2011 Magnitude 9.0 Deaths 18,455 people The biggest earthquake on record in Japan

Eruption of Mt. Ontake on September 27<sup>th</sup>, 2014 Deaths 58 people