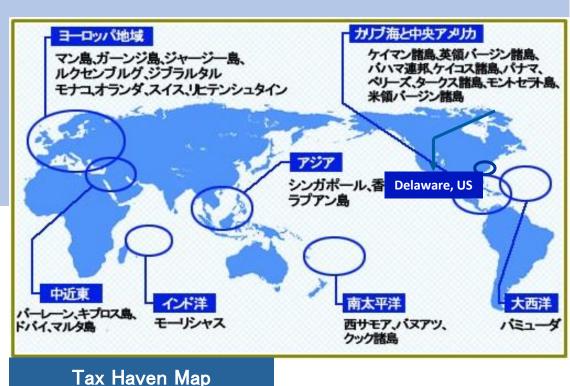

#### Tax Haven:

Countries and regions intentionally give preferential treatment to tax (no tax or extremely low tax rate) to gain foreign capital and currency, and attract assets of companies and the wealthy class.

#### The Darkness of Tax Havens in the US

#### Upsurge of Dummy Companies in Delaware

There is a state which attracts corporations and sucks tax revenues of other states like a black hole. It is the state of Delaware located 160km away from the White House. In this small state in the Eastern US, more companies (public and private) exist than people. According to the latest statistics, 945,326 companies exist in the state with 897,934 people. The state law promises low tax rate and confidentiality.

In Delaware state, information on real owners is unnecessary at the foundation of dummy companies. The provincial government gains 300 dollars annually per company. 40% of its annual revenue is related to dummy companies, which has been revealed as a tax haven.

A building for Tax evasion, with 310,000 Companies, is located at 1209 North Orange St, Wilmington, DE. Hilary Clinton, the former Secretary of State and candidate of the Democratic Party, and Donald Trump, a Businessman and candidate of the Republic Party also own corporations.

It is said that Panama in Central America which is the stage of the "Panama Papers" also imitated the system of Delaware. In the US, the tax revenue of 100 billion dollars disappears annually due to evasion of taxes in tax havens. An executive of an international organization said, "Most of illicit funds in the US are money laundered in Delaware, Wyoming, and Nevada."