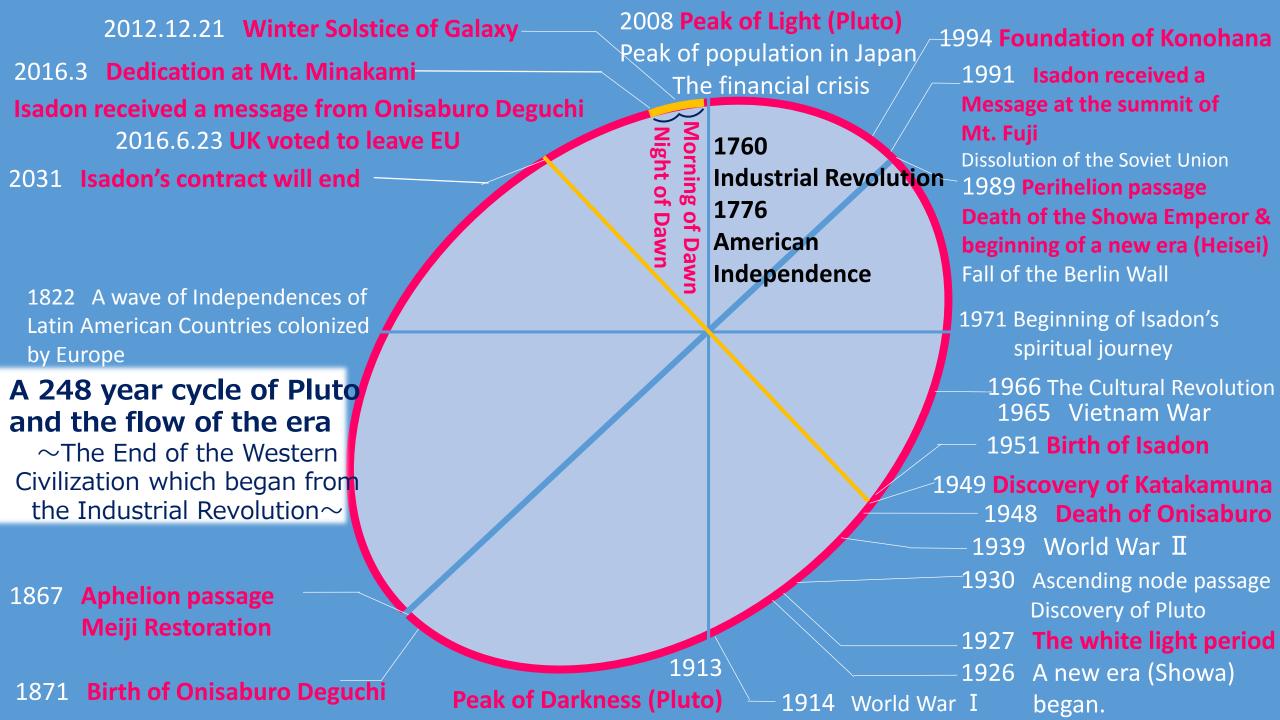

#### Peak of Light

We entered the cycle of love and harmony (the Era of Light) from the time of separation and conflict (the Era of Darkness) on December 21<sup>st</sup>, 2012, that was the "Winter Solstice of the Galaxy" after 25800 years.

As the light gradually comes into the peak of darkness, the darkness of the social structure becomes obvious, and it seems that the status of human society goes from bad to worse as the status of the earth gets worse.

Peak of Darkness
Winter Solstice of the Galaxy

What is Behind this Current Situation?

UK's Referendum to Leave EU, 2016 -

Industrial Revolution, 1760 Foundation of US, 1766

The countries that have led the world after the Industrial Revolution have fallen into confusion.

This indicates the end of the materialistic world that continued for 250 years.

Downfall of US Confusion of UK

Humans cannot find the next vision.