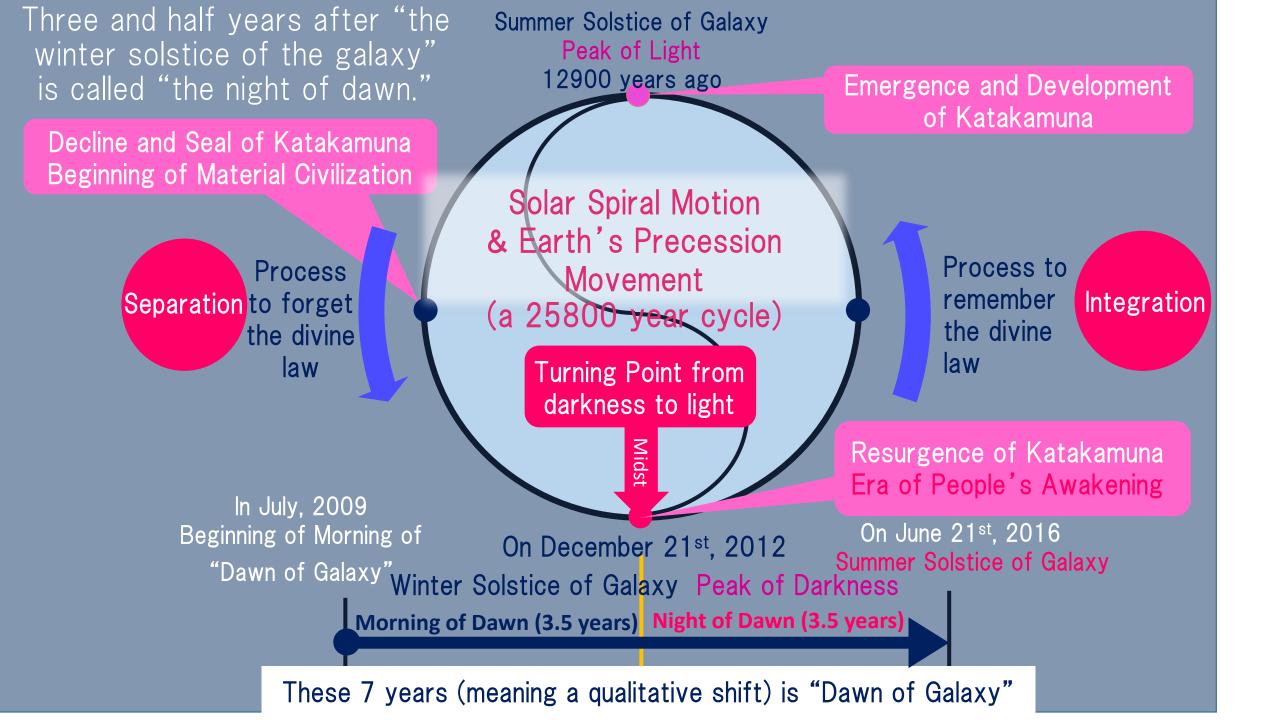

#### Peak of Light

Materialism is given over spirituality: Separation

Since the era passed "the peak of darkness" with a solar spiral of 25800 year cycle, "the Night of Dawn" has begun.

Spirituality is given over materialism: Integration

→ The era of awakening began here.

#### The midst means "the winter solstice of the galaxy."

"The unexpected time after the midst" and "a three year period when a new system begins" means "the night of dawn" after "the winter solstice of the galaxy."

#### Peak of Light

We entered the cycle of love and harmony (the Era of Light) from the time of separation and conflict (the Era of Darkness) on December 21<sup>st</sup>, 2012, that was the "Winter Solstice of the Galaxy" after 25800 years.

As the light gradually comes into the peak of darkness, the darkness of the social structure becomes obvious, and it seems that the status of human society goes from bad to worse as the status of the earth gets worse.

Peak of Darkness
Winter Solstice of the Galaxy

What is Behind this Current Situation?

UK's Referendum to Leave EU, 2016 -

Industrial Revolution, 1760 Foundation of US, 1766

The countries that have led the world after the Industrial Revolution have fallen into confusion.