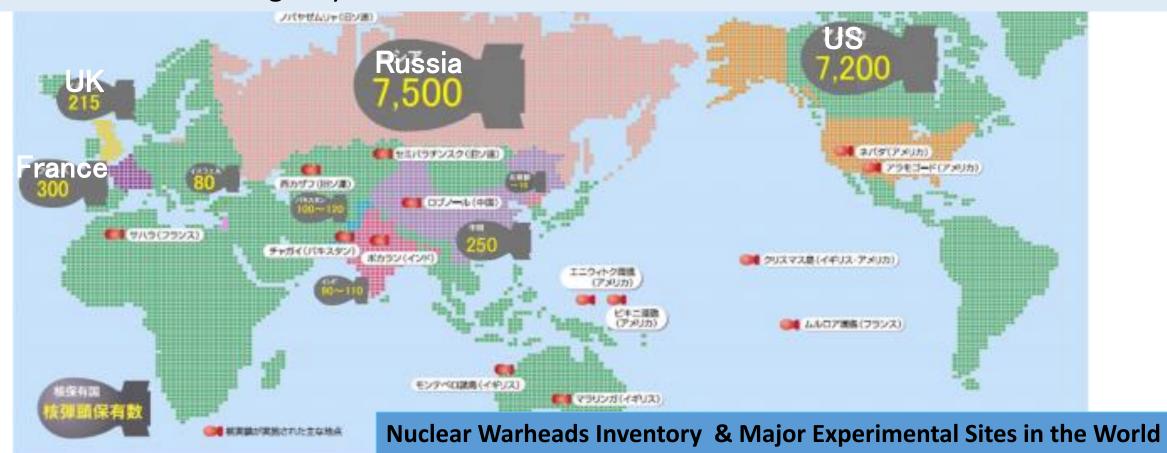

#### The Number of Nuclear Weapons and Experimental Sites in the World

President Obama appealed for "a world without nuclear weapons" in Hiroshima. However, the US has begun an experiment to drop new types of nuclear bombs, "B61, 12 type" which has more electronic devices than the current one and makes pinpoint bombing possible, from an inflight bomber since 2015. They plan to improve the performance of nuclear weapons with 1 trillion dollars in the coming 30 years.