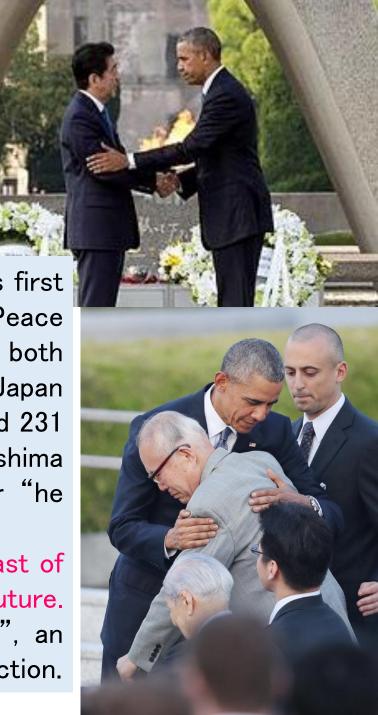

#### President Obama's Visit in Hiroshima

On May 27<sup>th</sup>, 2016, President Obama, who has appealed for abolition of nuclear weapons, visited atomic-bombed Hiroshima for the first time as the incumbent American president.

He appealed for abolition of nuclear weapons and peace in Praha as his first speech after he became the president, and received the "Nobel Peace Prize." Also, he made a speech to appeal for the same in Hiroshima, and both the US and Japan put mostly favorable articles about it. The Japan Broadcasting Corporation took a survey toward 321 bomb survivors, and 231 people (72%) answered. Its 90% said they can appreciate his visit in Hiroshima because "it is meaningful for him to see the reality of victims," or "he decided to visit in contrary public opinion within the US."

On the other hand, President Obama has reduced nuclear warheads least of all, and plans to improve them with a large amount of budget in the future. Also, during his visit in Hiroshima, he carried "the Nuclear Football", an business case to launch a nuclear missile. Therefore, there is a contradiction.