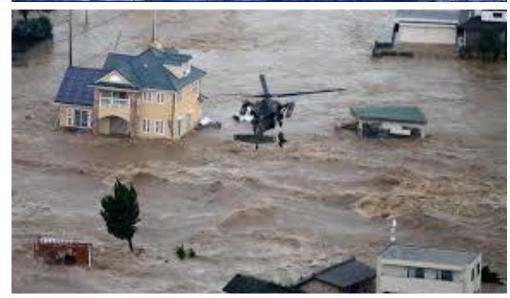

## Global warming has brought various abnormal phenomena.

- Super typhoons
- Rising tidal levels
- Concentrated heavy rains
- Food shortages
- Droughts
- Extinction of species

Flood of Kinu River by concentrated heavy rain in 2015