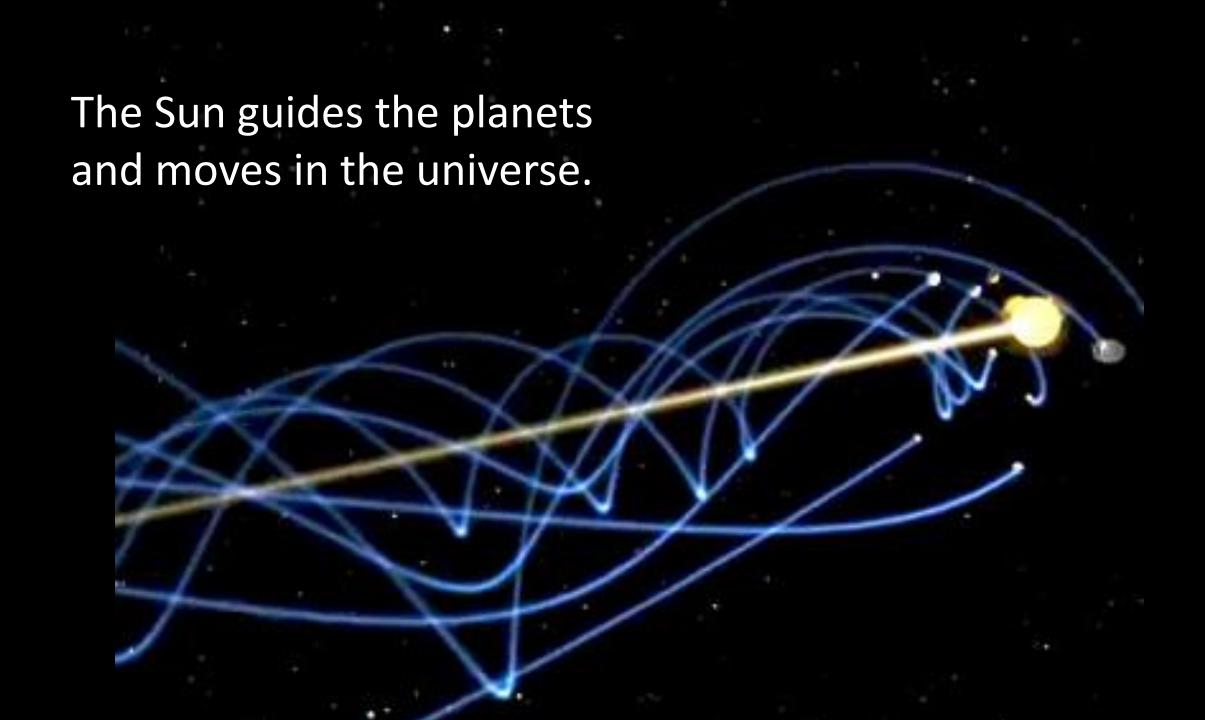

## The First Part: Introduction

The Sun which orbits the galaxy and spirals with a cycle of 25800 years has now ushered in "the Era of Integration." On this planet where representatives of stars travelling in the universe gather, each one of us becomes awakened and returns to the original figure as HITO. This is the awakening of stars which consist of the galaxy. That is, the dawn of the galaxy.