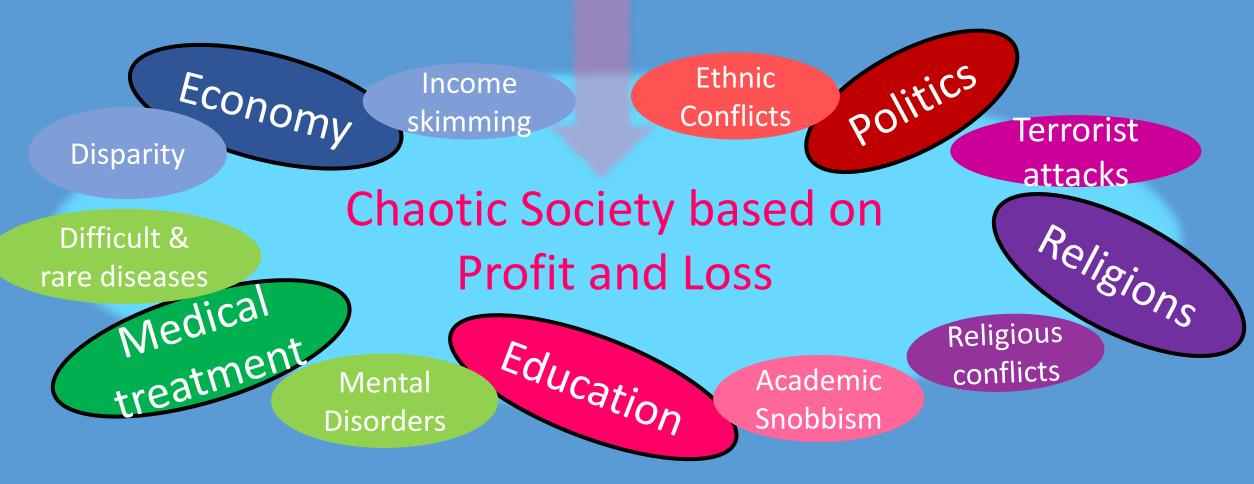

## The 3<sup>rd</sup> Part: Knowing the Reality of the Current Earth What has economic development brought to the earth?

What environment have we been in, what burden have we received, and what burden have we brought to society?

- 1. The Reality of the Global Environment
- 2. The Mental Darkness of the Modern People
- 3. Chaotic World Affairs

Modern people do not know that they are trapped in their ego, and live based on desires

As a result of this, people have been trapped throughout life, and contradictions have emerged in society. How many people have realized this?

#### 1. The Reality of the Global Environment

The capitalist economy has created an energy-consuming society, and

brought various realities to the global environment.

We humans have stopped communicating with nature,

#### 3. Chaotic World Affairs