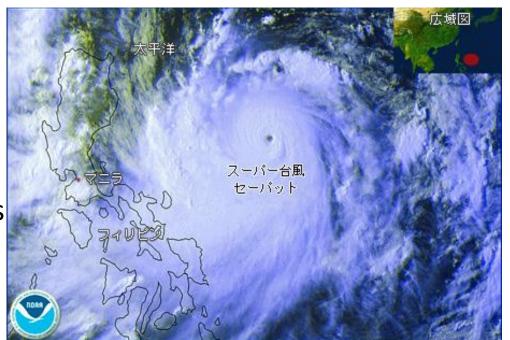

## Global warming has brought various abnormal phenomena.

- Super typhoons
- Rising tidal levels
- Concentrated heavy rains
- Food shortages
- Droughts
- Extinction of species

Flood of Kinu River by concentrated heavy rain in 2015