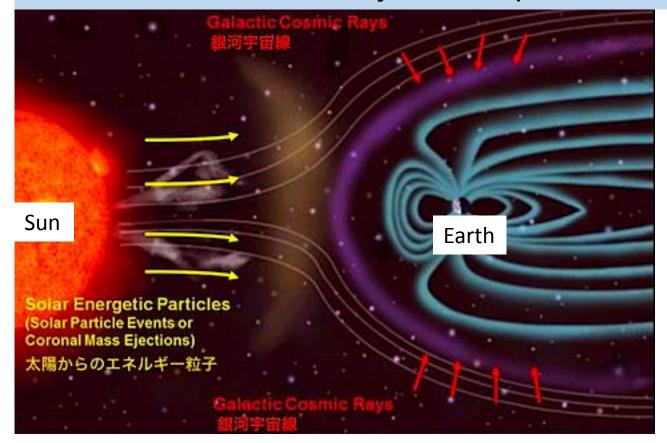

## The Relationship between Solar Activity and the Magma of the Earth

The relationship among the stars create the era, and at the same time, it affects the natural global environment.

It is said that the activity of sunspots and the shift of the Earth's axis

affect the activity of the magma of the Earth, activate earthquakes and volcanos, and also affect global warming.

The environment changes with the planetary movement, which simultaneously affects human economic activity. The Earth constantly changes due to such complex factors.

#### The Relationship between the Sunspot Activity and Occurrence of Earthquakes

The number of sunspots repeatedly increases and decreases with an 11 year cycle. When the number of sunspots decreases, the solar activity remains static and the solar magnetic field weakens. Therefore, the hard galactic cosmic rays, which could not penetrate the solar system, come to reach the earth. When these cosmic rays heat the inside of the earth, the amount of heat energy which is emitted from the outer core increases. So, it is assumed that activities of earthquakes and volcanos become active.