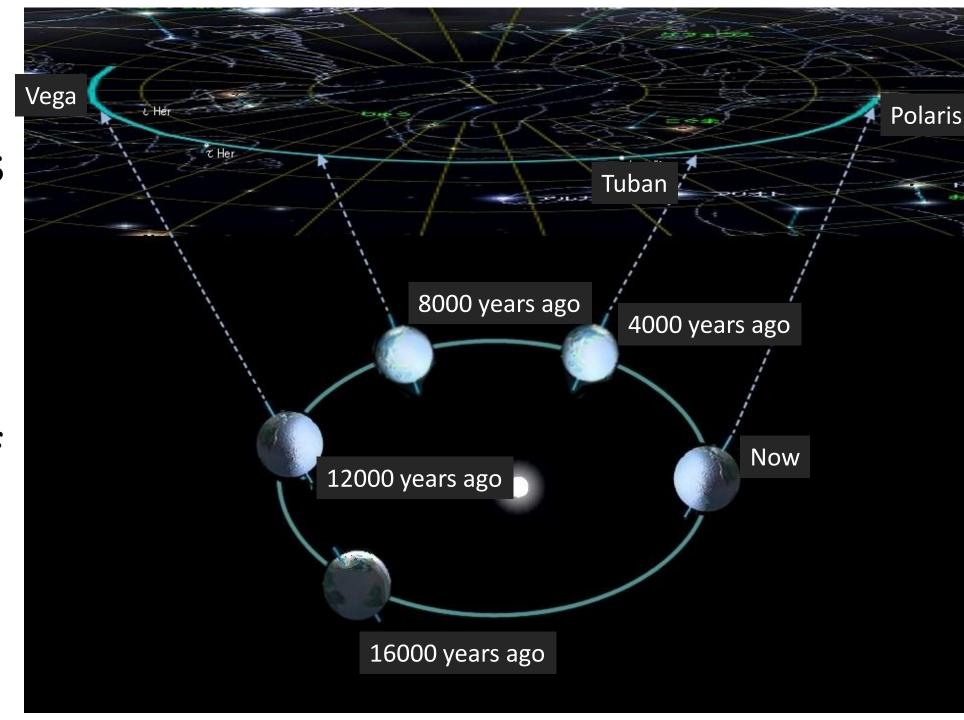

## When the timing comes, there is something which comes into sight.

The polar axis shifts along with the era, by the precession movement of the earth.