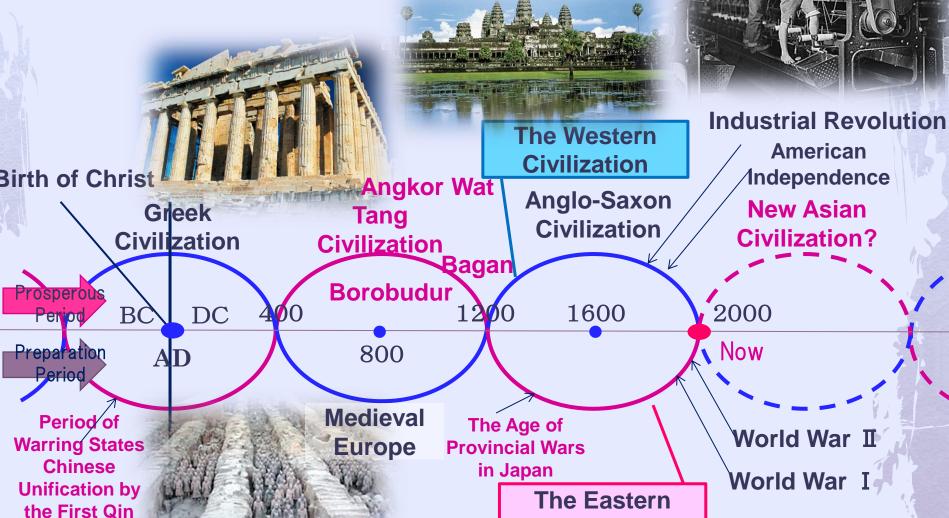

#### The 1600-year Cycle of the Eastern and Western Civilizations

Source: The 800-year-Civilization Cycle Theory by Misao Murayama

Translation: Michiyo Furuhashi

## Where is the Flow of the Modern History Going? "The History Analyzed by the 1600-year Civilization Cycle Theory"

## Where will the Eastern Wisdom Go?

The wisdom to control the human desires is hidden in the ancient Eastern wisdom

Tao/ Path 道

That means humans take the divine wisdom and the universal law, and manifest them on the Earth

The era has arrived when Asian countries which have been polluted by the Western civilization will become awakened based on the Eastern wisdom