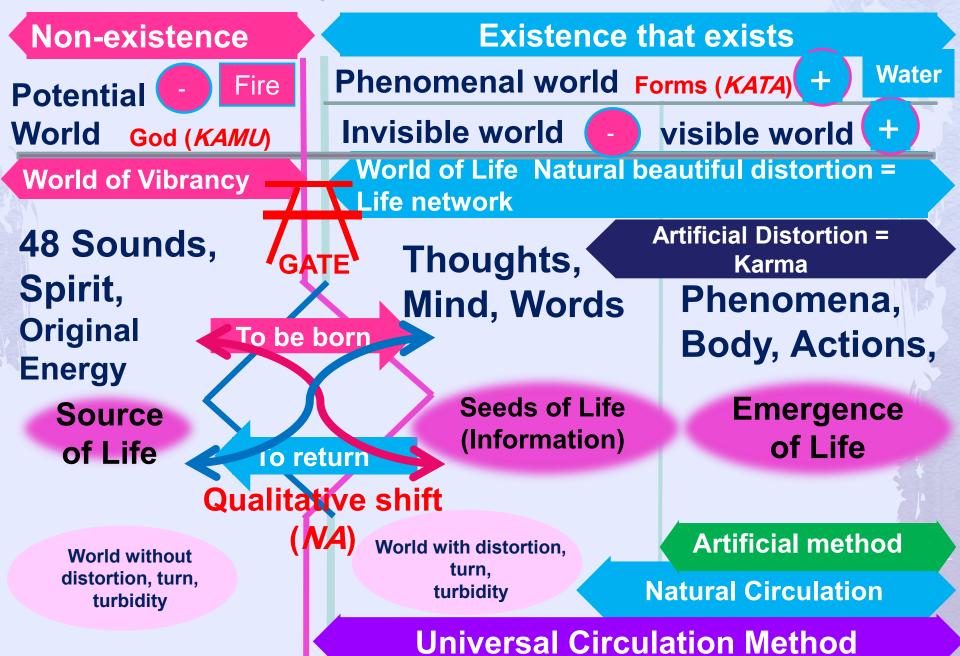

They know "they have enough" and live with what they receive. Also, they observe the nature and understand the structure of its circulation.

The divine and the five elements circulate naturally in the phenomenal world, and that world and potential world circulates in the universe.

Earth

Sky

Everything circulates, spirals, vibrates, and keeps moving in this world.

## Where will the Eastern Wisdom Go?

The wisdom to control the human desires is hidden in the ancient Eastern wisdom

Tao/ Path 道

That means humans take the divine wisdom and the universal law, and manifest them on the Earth

## The Distorted World Lacks the Divine Law

The current society is in conflict with the beautiful natural ecological world that operates with the universal circulation which has been distorted artificially with human egos

#### A World where the Universal Law Works without Reset

## Creation of the Natural World: Ecological Network of the Earth

## Lifestyle Based on The Ecosystem as a Model

There is a perfect match to the natural ecosystem

Awaken to the oneself who assumes the whole network

Anyone of us assumes a unique role and all the roles are respected

Life's network is one creature and Mother of all

activities

Fits into the most suitable position by capability

The meaning of Work (Hataraku) = Make others lives easier

All roles spread through the whole and the community maintains stablity