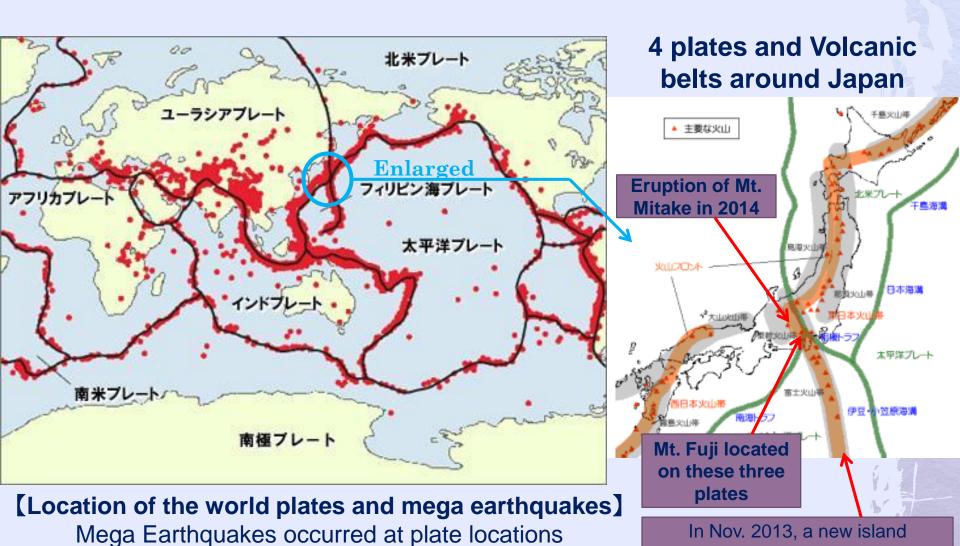

#### Plates and Volcanos, Occurrence of Earthquakes

emerged on the shore of the Nishino-island and it is still growing

## Relationship of the Solar Movement and the Magma of the Earth

The relationship among stars creates the era, and at the same time, it influences the natural environment of the earth.

It is said that the movements of sunspots and the shift of the Earth's axis influences the movement of earthquakes and volcanos, and influences the climate of the earth.