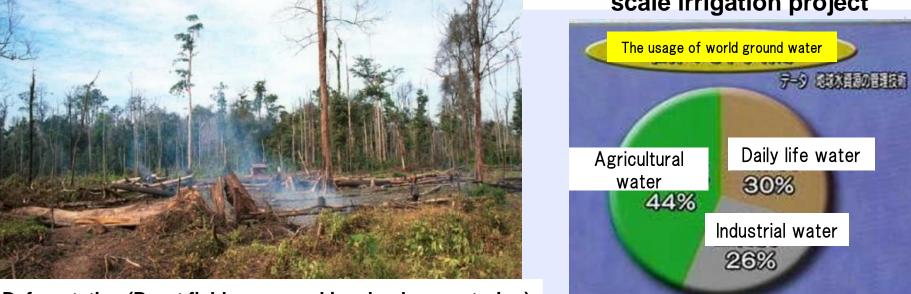

## Frequent Natural Disasters

Massive earthquakes Volcanic eruptions

Kilauea Volcano

Water pollution in China "Rainbow water"

Depletion of ground water by largescale irrigation project

Deforestation (Burnt field, paper making, lumber, pasturing)