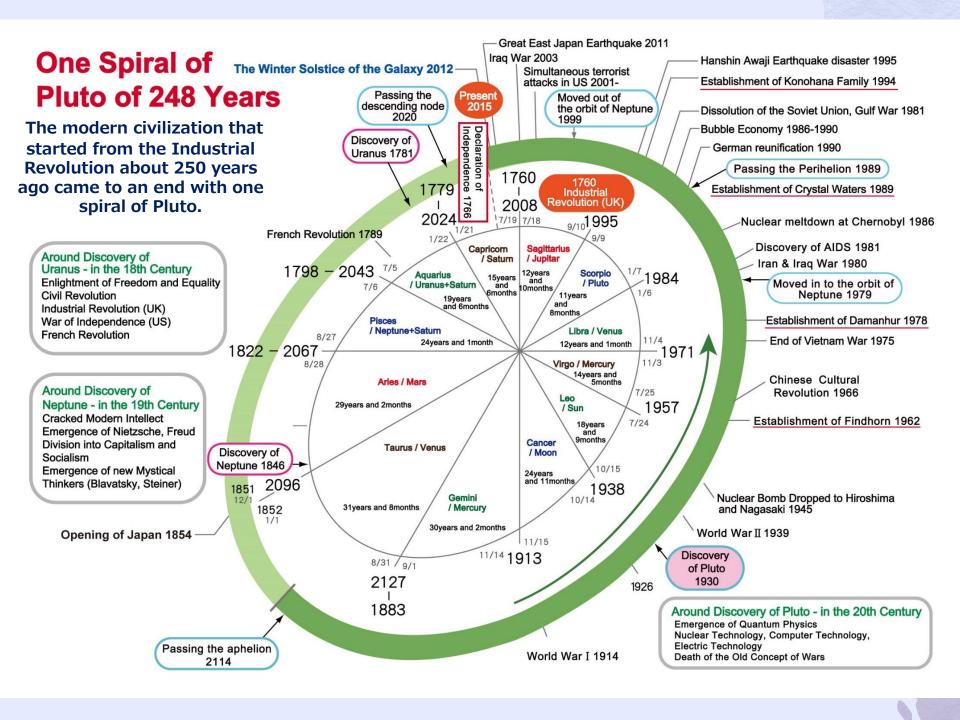

## Flow of the Era of the Discovery of Pluto

**Generation assumes** the Eral

As we see the characteristics by each generation that is described below by Pluto, we can see a tendency every two generations. That tendency creates the flow of the era.

Artistic

2067

1822

Active

Independent

The cold and clever Gemini generation began foolhardy warring, and sent the homely Cancer generation to the battle front of war.

**Generation of Peak of Light** 

 $58 \sim 77$ 

Leo

Lively

Quantity

Precise

than Quality

**Narrow mind** 

Taisho Era **Generation of Peak of Darkness** 

102~

Gemini

Deft

Cold

132

Taurus Careful

Possessive

Generation that made World War I and II

77~102

Cancer

At home

Emotional

The Sagittarius generation spreads dreams, and the Capricorn will surely manifest.

#### **Bridging Generation**

The Libra generation hovers on between materialism and spirituality. There are a lot of NEET and the stay-athome in this generation. The generation of Scorpio is in the big evolution of spirituality. This generation does not have attachment for material, but searching for the next era.

#### **Prosperity After the** War

The Leo generation successfully completed the establishment of the country and the Virgo generation made the country as a strong economic country.