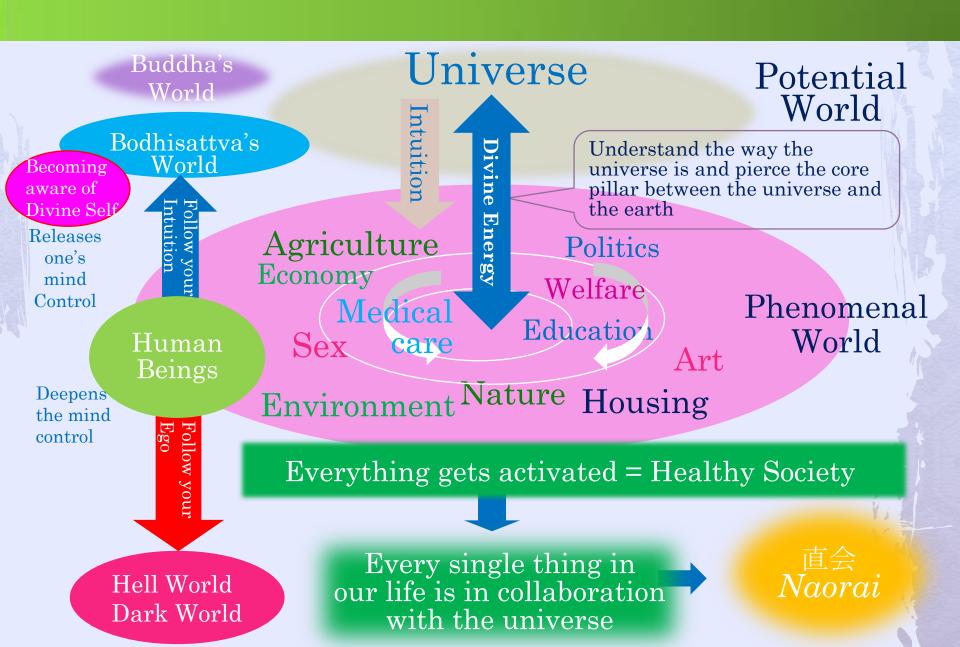

#### A World where the Universal Law Works without Reset

## Creation of the Natural World: Ecological Network of the Earth

## Lifestyle Based on The Ecosystem as a Model

There is a perfect match to the natural ecosystem

Awaken to the oneself who assumes the whole network

Anyone of us assumes a unique role and all the roles are respected

Life's network is one creature and Mother of all

activities

Fits into the most suitable position by capability

The meaning of Work (Hataraku) = Make others lives easier

All roles spread through the whole and the community maintains stablity