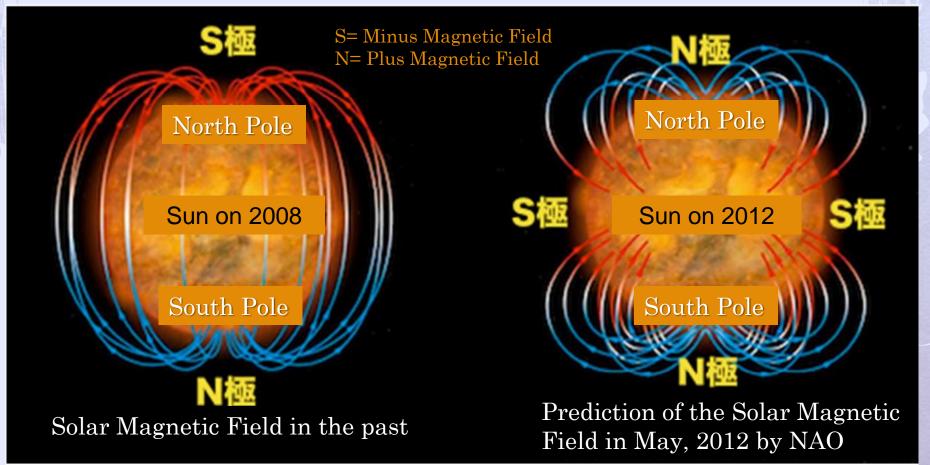

## National Astronomical Observatory Announced A Possibility of Quadrupolarization of the Solar Magnetic Field

According to the solar observation satellite Hinode, it was discovered that components of the North pole increased on the horizontal poles, and the North pole changed in polarity with that of the South pole, and it is predicted that it will be "the structure of a "quadrupolarization magnetic field" as it is described below. Also, the cycle of solar movement extended from 11 years to 12.6 years. What will this abnormal change bring to the earth? It is important to observe the solar wind and strength of cosmic radiation.