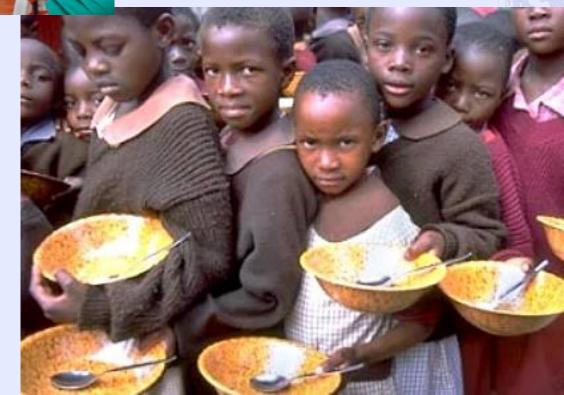

Although the medical treatment has developed, more incurable and rare diseases have emerged.

Although satiation exists, poverty and starvation still exist.

## The Population Growth and Food Crisis

1.2 billion people satiate themselves and 0.8 billion people suffer from food shortages and are starving on the current Earth. The food that is produced could support twice the amount necessary for all people in the world. In US, 40% of food is disposed of and the obesity rate of the North American people (6% of world population) is 34%. The cause of the world starvation, poverty and food shortages is over-satiation of the wealthy.