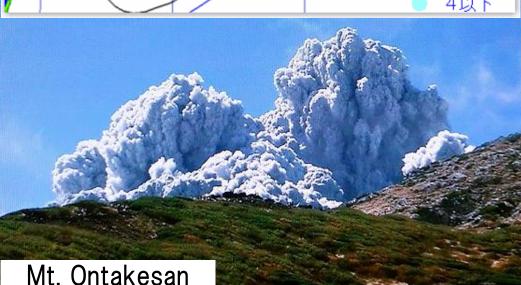

## Frequent Natural Disasters

Massive earthquakes Volcanic eruptions

Kilauea Volcano

Water pollution in China "Rainbow water"

Depletion of ground water by largescale irrigation project

Deforestation (Burnt field, paper making, lumber, pasturing)

## The Earth Began to Move - Japanese Volcanos