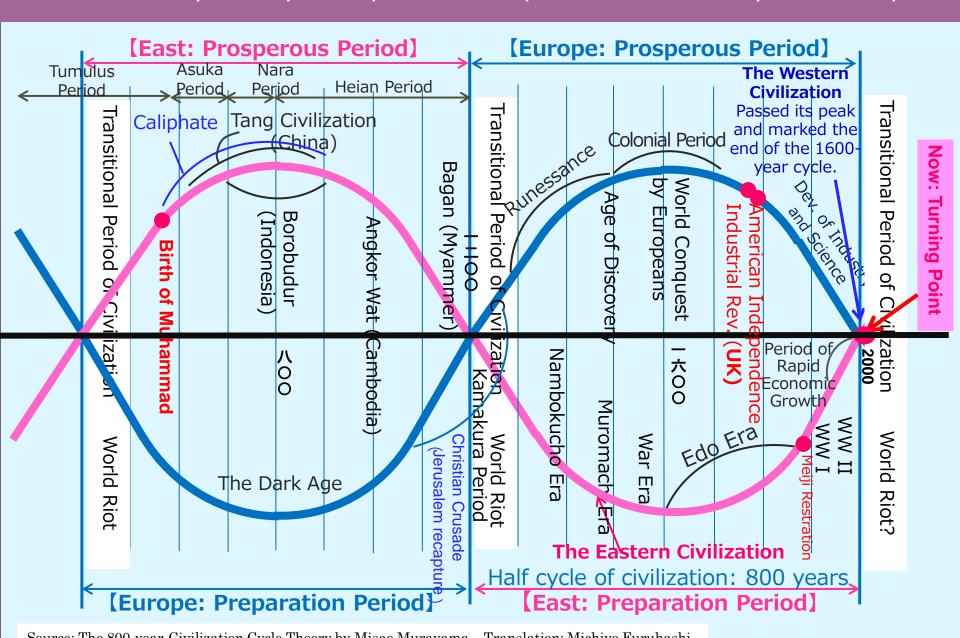

#### The 1600-year Cycle of the Eastern and Western Civilizations

Source: The 800-year-Civilization Cycle Theory by Misao Murayama

Translation: Michiyo Furuhashi

## Where is the Flow of the Modern History Going? "The History Analyzed by the 1600-year Civilization Cycle Theory"

## Where will the Eastern Wisdom Go?

The wisdom to control the human desires is hidden in the ancient Eastern wisdom

Tao/ Path 道

That means humans take the divine wisdom and the universal law, and manifest them on the Earth

- The consciousness of the citizens changes that of the leaders.
- The original meaning of Economy is to govern the world and save people.
- It is essential for the original economic development (Economy) to balance with the healthy environment (Ecology).

The era has arrived when Asian countries which have been polluted by the Western civilization will become awakened based on the Eastern wisdom