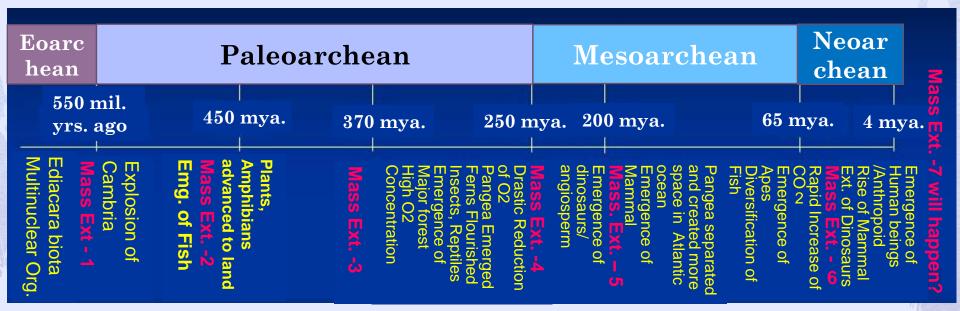

## History of 600 mil. Years of Biotic Evolution

6 times global extinction crisis--- Life evolves every extinction

What is the message from the life history that has evolved at every extinction? The life that does not adapt to the evolution will be selected and only the survivors can evolve by qualitative shift. Human beings emerged as a result of the repetition. It depends on what the most evolved human beings will do to lead the future of the human beings.

## Earth's History Compressed into One Year

| Lai            | the indicity compressed in                                                                               |                   |           |
|----------------|----------------------------------------------------------------------------------------------------------|-------------------|-----------|
| Jan. 1         | Birth of the Earth at 0 am. Primitive earth is born in the gaseous primitive clouds of the solar system. | 4.6 bil years ago | Era       |
| Feb. 9         | The earth's crust stablizes and the land and the ocean are born                                          | 4.1 bya           | 으         |
| Feb. 17        | Protein and Nuclear acid was generated in the primitive of                                               | cean 4.0 bya      | the       |
| Feb. 25        | The First primitive life was born                                                                        | 3.9 bya           |           |
| <b>Mar.29</b>  | Emergence of bacteria that absorbs energy from light                                                     | 3.5 bya           | Earth     |
| Jun. 8         | Volcanic movement activates and enhances the growth of continents.                                       |                   |           |
| Jun. 28        | The whole Earth freezes                                                                                  |                   | П         |
| <b>Jul. 10</b> | Emergence of eukaryotes with nuclei                                                                      | 2.2 bya           | Formation |
| Jul. 18        | Increased Oxygen in the air                                                                              | 2.1 bya           | lat       |
| Sep. 27        | Emergence of multi-celluar organisms                                                                     | 1.2 bya           | <u>o</u>  |
| Nov. 6         | Repeated extreme cooling and warming of the whole earth.                                                 | 0.7 bya           |           |
| Nov. 14        | Emergence of Ediacara Biome (Large multi-cellur organism) with birthing str                              | uctures. 0.6 bya  |           |
|                | Formation of supercontinent "Gondwana" with separated continents. Extincti                               |                   |           |
|                | Explosion of Cambria. Diversification of life to <b>Nov. 20</b> . Emergence                              | <del>_</del>      | Era       |
| Nov. 27        |                                                                                                          |                   |           |
| Dec. 2         | Mass Extinction -3 Spread of large forests, 3: Separation of Amphibians and reptiles.                    |                   |           |
| <b>Dec. 12</b> | The entire ocean becomes Oxygen deprived. The largest Mass Exti                                          | nction - 4 0.35 b | y Life    |
|                | The era of Dinosaurs begins                                                                              |                   | Ġ.        |
| Dec. 15        | Supercontinent Pangea splits Mass Extinction - 5                                                         |                   | m<br>≤    |
| Dec. 19        | Emergence of Axes                                                                                        |                   | <u> </u>  |
| Dec. 24        | Global warming                                                                                           | 0.1 bya           | Evolution |
| Dec. 26        | Extinction-6 of dinosaurs and other species by collision of meteorit                                     | e                 | ă         |
| Dec. 27        | Flourishing of Mammals                                                                                   | eings are under   |           |
| <b>Dec.</b> 31 | At 11:37 pm Birth of Homo sapiens (0.2 mil. Years ago)                                                   | and are unuel     |           |

At 11:58:52 pm Began Farming/Pasturage (10000 yrs ago)

At 11:59:58 Industrial Revolution (250 years ago)

Human beings are under mind-control of the last 2 seconds of the history

The modern Western civilization has only a 250-year history which is just a second for the Earth that has lived for 4.6 billion years.