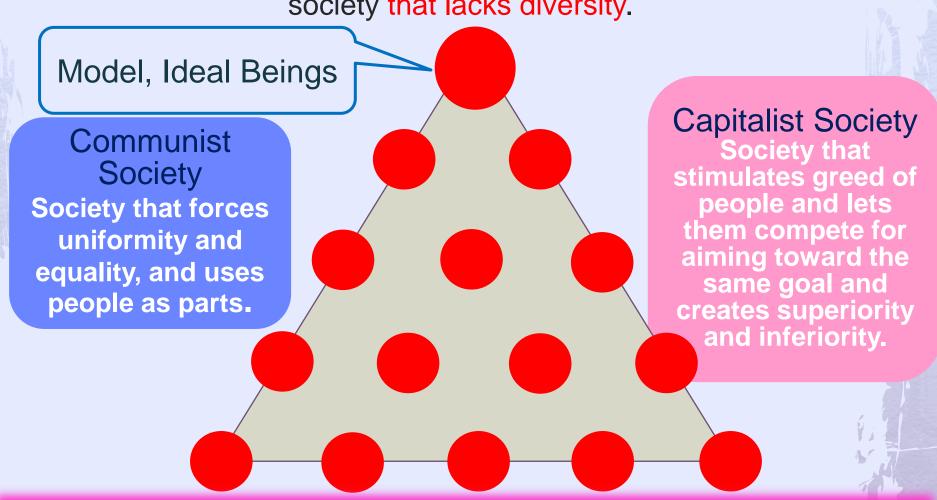

## Modern Human Society That Is Created by Science

In modern science, people think that once a model is established, all have to be uniformly the same. That brings unification and creates a society that lacks diversity.

Both Communism and Capitalism create a world that does not have personality.