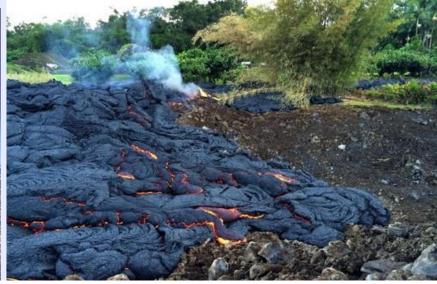

## Frequent Natural Disasters

Massive earthquakes Volcanic eruptions

Kilauea Volcano

Water pollution in China "Rainbow water"

Depletion of ground water by largescale irrigation project

Deforestation (Burnt field, paper making, lumber, pasturing)