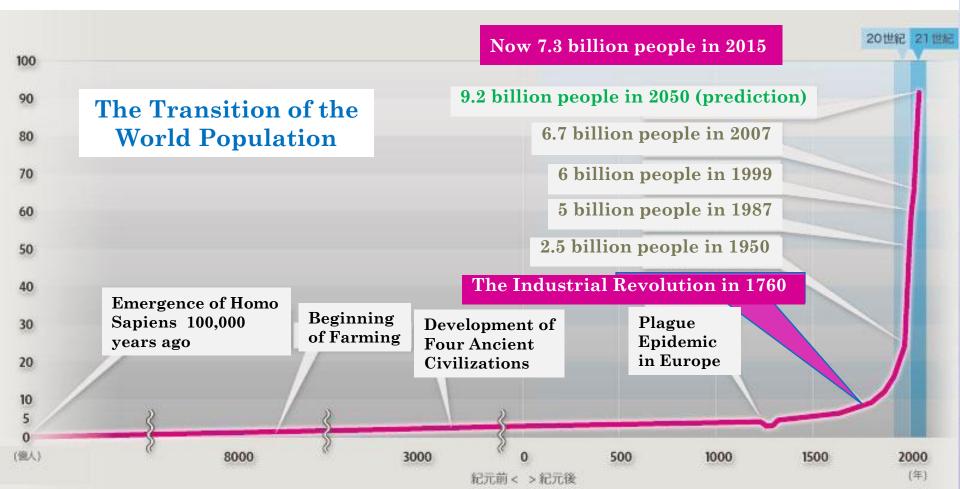

# The Modern Society and the Earth has faced some Great Turing Points

Now that it has been 13.8 billion years from the creation of the universe and 4.6 billion years from that of the solar system and the Earth, we have faced some Great Turning Points.

The relationships of stars create various cycles and they have faced the turning points simultaneously.

What do these overlapping turning points show us?

Since the Industrial Revolution, which occurred in the UK 250 years ago, the world population has increased explosively and the big wave of industrialization has come.

The world centered on Western countries have developed the material civilization with economic priorities that has ignored the global environment. As a result, various issues have been revealed on the current earth.