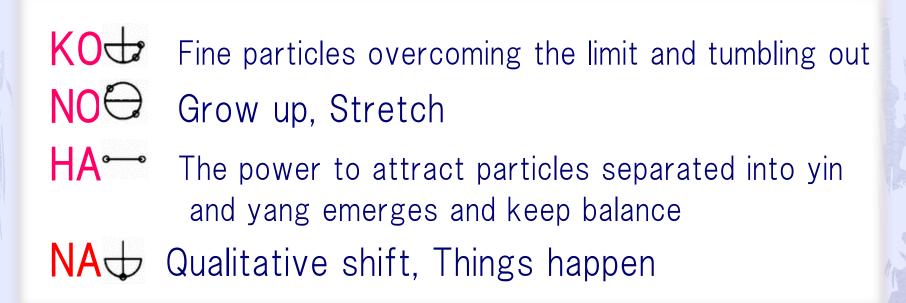

# The "Village of Bodhisattvas" The Realization of the World over Religion and Ideologies

No matter how superior the method is, it should not be considered scripture. If people depend too much on such a thing, they will not be able to attain the same spiritual level as those who revealed it. The path to further evolution will also be closed. Those who seek this become believers and the group then becomes organized religion. Organizations remove people's freedom. Therefore, do not make an organization. What we should make instead is people's bond free from egos and a place to gather and talk.

Living in the universe is taking the path of eternal evolution, growth and change. It is important for each individual to become aware of it through his or her own independent will, and then to connect with each other (as in the figure of the universe and the global ecosystem).