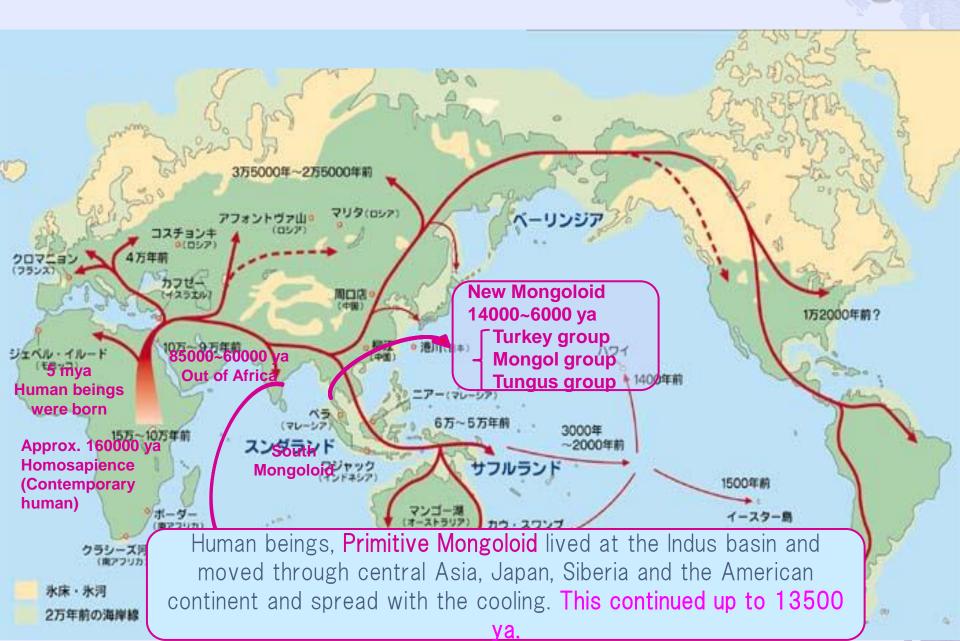

#### Distribution Map of World Races

## ~ Widespread Mongoloids ~

## Genesis and Movement of Human Beings

#### [R.M.-3] Move of Mongoloids

India

Australia

The race moved to the east = Mongoloids left Africa and arrived at "Sundaland", a continent in south-east Asia which was contiguous at that time (70000 - 50000 years ago) and adapted its climate. (Sunda Mongoloid)

But, then Sundaland submerged during a warming period (14000 to 6000 years ago), and it separated into 6 main groups and spread around.

Mongoloids in the Tibetan Plateau to Tarim Basin moved to the north at the warming period and arrived at the Altai Mountains of the Mongolian Plateau. They increased their population, and made a fixed tribe.

[New Mongoloid(Prim. Altai Tribe]

festival.

55000~50000 ya Premitive Mongoloid Australia Sundaland 46000 ya~ The Pamirs Tarim Basin n あハン湖 ー n イカル湖 Desiccation. Unmanned Sunda China North Mongoloid Australoid Mongoloid Mongoloid 33000~27000 va North to South 33000~27000 va The Pamirs Tarim Basin America Sakhalin-→Japan Extremely North Mongoloid North Mongoloid  $\approx \approx \approx$ Unmanned 18000 ya ~ Lake Baikal Submerge of Sundaland Adapted cold climate 中重C3,Q>N 14000 ya~ 14000 va~ 🗡 ►Mongolian Plateau **Primitive** Sunda Mongoloid Aborigine Dravidian Chinese Primitive Polynesian/I... American elanesian €C3 Extremely cold Tibetan Johmon Unmanned 10000 ya Altai Mts., Mongolian Plateau Neg Mongoloid Through their adjustment to the severe natural environment, Turkey gp, Mongol gp, Tungus gp. they adopted the characteristics of the vertically connected faith with the universe, shamanism, animism, and the winter

The Pamirs

Siberia

Japan

America

China

Sundaland

Diverse civilizations repeatedly emerge, develop and disappear on the Earth, the same as living beings.

**Emperor** 