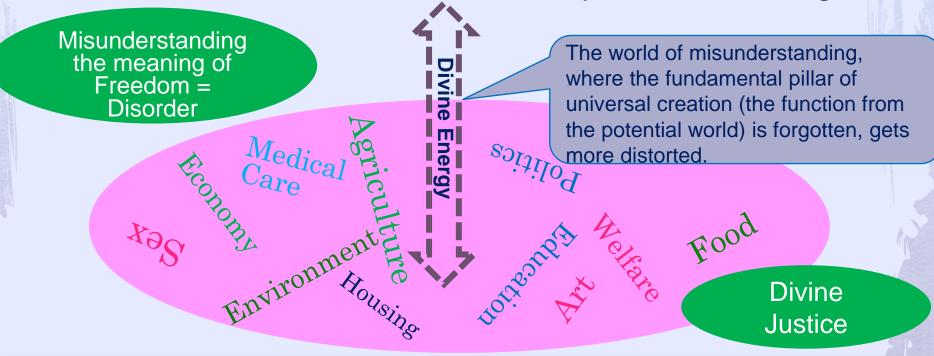

## The Distorted World Lacks the Divine Law

The current society is in conflict with the beautiful natural ecological world that operates with the universal circulation which has been distorted artificially with human egos

Various things in this world have been polluted by the worldview of misunderstanding = Mind control to urge one's desire