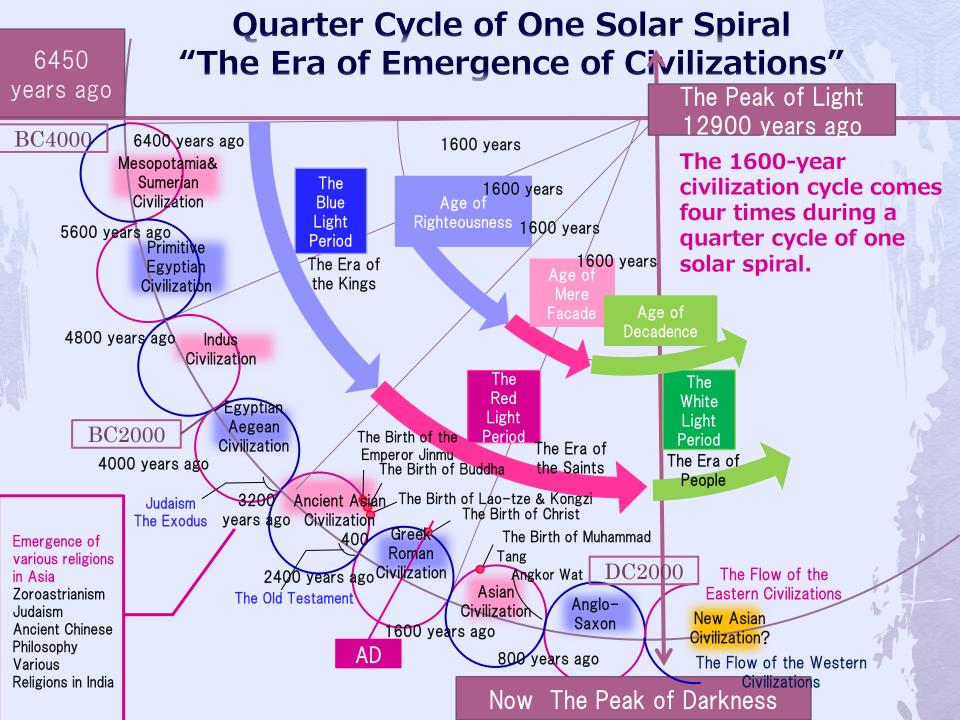

## One Spiral of the Sun of 25,800 years

The Summer Solstice of the Galaxy

The Emergence of Katakamuna

The Peak of the Light 12,900 years ago

The Decline of Katakamuna

The Era of Separation and Expansion

6,450 years ago

The Blue Light Period

(The Era of the Kings)

3,000 years ago

The Red Light Period (The Era of Saints)

One Spiral of the Sun of 25,800 years

The turning Point From the Era of Darkness to that of Light

The Era of Integration and Contraction

The Resurgence of Katakamuna
The beginning of the Spiritual
Civilization

The White Light Period (The Era of People, 1927 ~)

The Winter Solstice of the Galaxy on Dec. 21st, 2012

The Peak of the Darkness

## The Peak of Light

Materiality
Is given
priority over
Spirituality

When the era has faced the "peak of darkness", the wisdom of those who lived at the "peak of light" has resurged.

Spirituality
Is given
priority over
Materiality