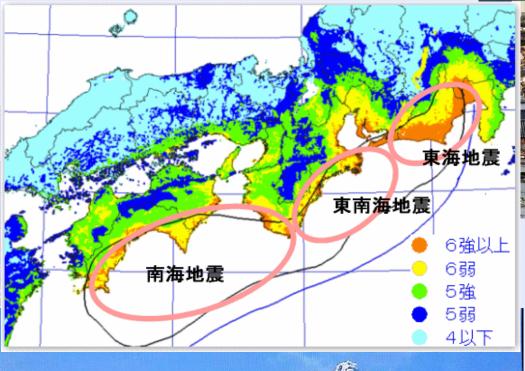

## Relationship of the Solar Movement and the Magma of the Earth

The relationship among stars creates the era, and at the same time, it influences the natural environment of the earth.

It is said that the movements of sunspots and the shift of the Earth's axis influences the movement of earthquakes and volcanos, and influences the climate of the earth.

#### Plates and Volcanos, Occurrence of Earthquakes

emerged on the shore of the Nishino-island and it is still growing