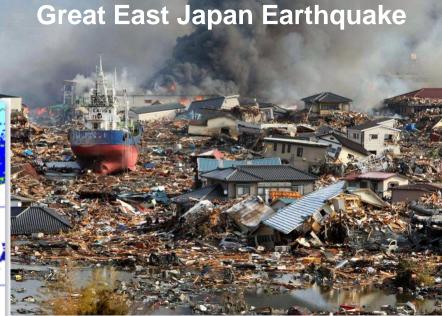

## Frequent Natural Disasters

Massive earthquakes Volcanic eruptions

Kilauea Volcano

Water pollution in China "Rainbow water"

Depletion of ground water by largescale irrigation project

Deforestation (Burnt field, paper making, lumber, pasturing)