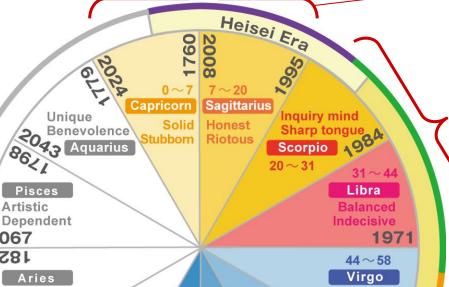

## Flow of the Era of the Discovery of Pluto

**Generation assumes** the Eral

As we see the characteristics by each generation that is described below by Pluto, we can see a tendency every two generations. That tendency creates the flow of the era.

Artistic

2067

1822

Active

Independent

The cold and clever Gemini generation began foolhardy warring, and sent the homely Cancer generation to the battle front of war.

**Generation of Peak of Light** 

 $58 \sim 77$ 

Leo

Lively

Quantity

Precise

than Quality

**Narrow mind** 

Taisho Era **Generation of Peak of Darkness** 

102~

Gemini

Deft

Cold

132

Taurus Careful

Possessive

Generation that made World War I and II

77~102

Cancer

At home

Emotional

The Sagittarius generation spreads dreams, and the Capricorn will surely manifest.

#### **Bridging Generation**

The Libra generation hovers on between materialism and spirituality. There are a lot of NEET and the stay-athome in this generation. The generation of Scorpio is in the big evolution of spirituality. This generation does not have attachment for material, but searching for the next era.

#### **Prosperity After the** War

The Leo generation successfully completed the establishment of the country and the Virgo generation made the country as a strong economic country.