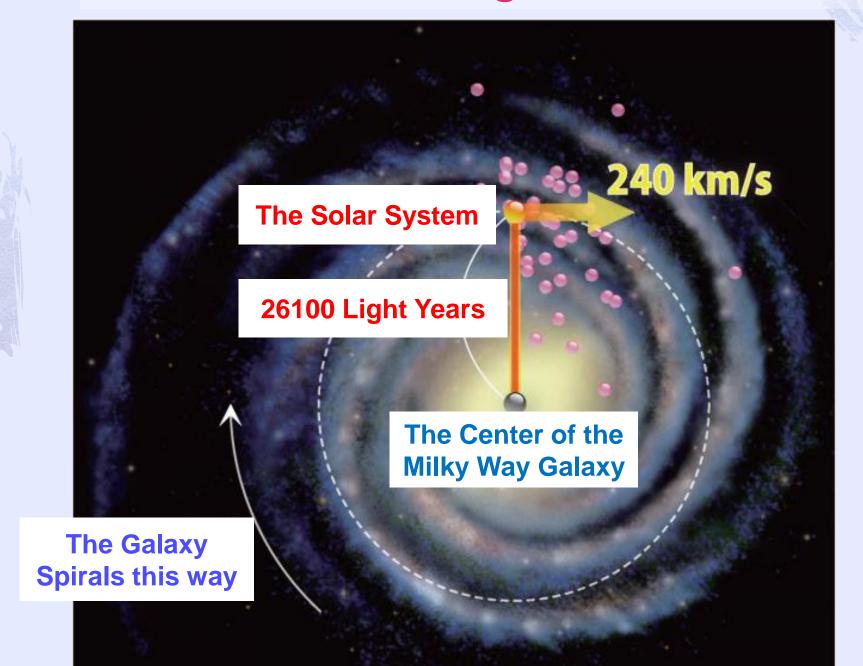

## Relationship of the Solar Movement and the Magma of the Earth

The relationship among stars creates the era, and at the same time, it influences the natural environment of the earth.

It is said that the movements of sunspots and the shift of the Earth's axis influences the movement of earthquakes and volcanos, and influences the climate of the earth.

As the environment changes the movement of the star changes, it also influences the economic movement of people. The earth is constantly changing by these complex factors.