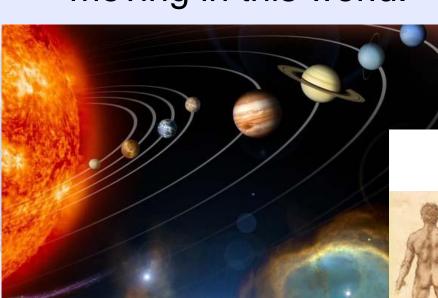

# The Modern Society and the Earth has faced some Great Turing Points

Now that it has been 13.8 billion years from the creation of the universe and 4.6 billion years from that of the solar system and the Earth, we have faced some Great Turning Points.

The relationships of stars create various cycles and they have faced the turning points simultaneously.

What do these overlapping turning points show us?

Since the Industrial Revolution, which occurred in the UK 250 years ago, the world population has increased explosively and the big wave of industrialization has come.