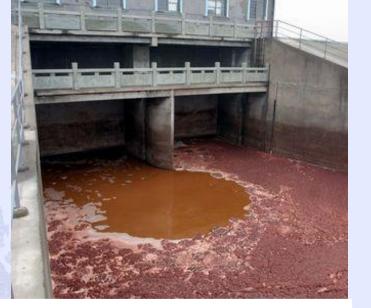

## Frequent Natural Disasters

Massive earthquakes Volcanic eruptions

Kilauea Volcano

Water pollution in China "Rainbow water"

Depletion of ground water by largescale irrigation project

Deforestation (Burnt field, paper making, lumber, pasturing)