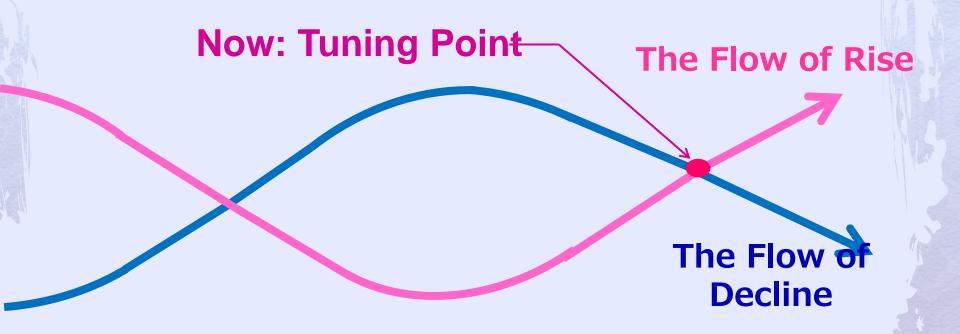

# Now that the flow of decline and the flow of rise exist simultaneously,

We just read how the flow of the eras flow together.