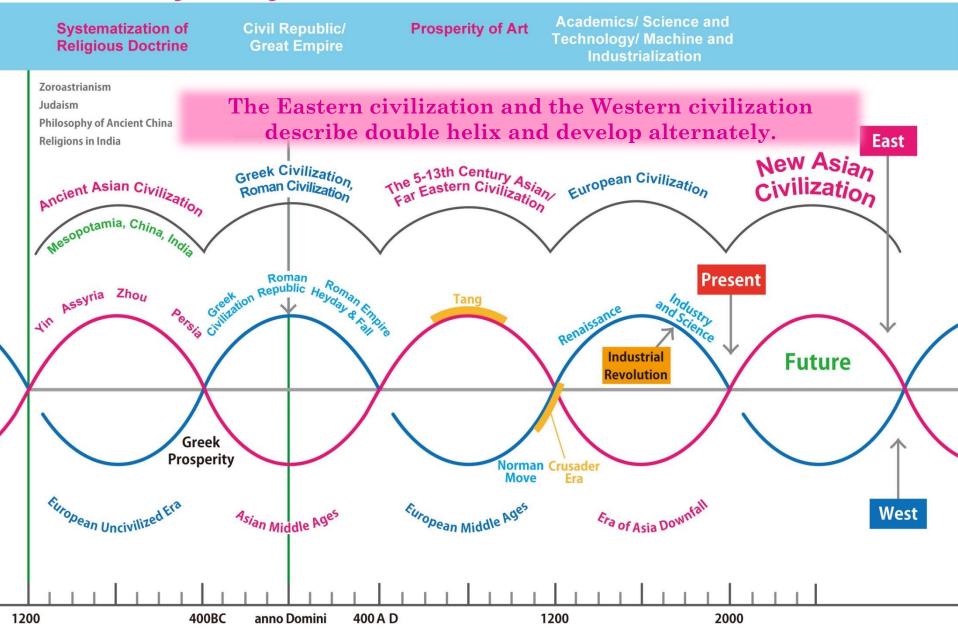

#### The 1600-year Cycle of the Eastern and Western Civilizations

Source: The 800-year-Civilization Cycle Theory by Misao Murayama

Translation: Michiyo Furuhashi

## Where is the Flow of the Modern History Going? "The History Analyzed by the 1600-year Civilization Cycle Theory"

## Where will the Eastern Wisdom Go?

The wisdom to control the human desires is hidden in the ancient Eastern wisdom

Tao/ Path 道

That means humans take the divine wisdom and the universal law, and manifest them on the Earth

The era has arrived when Asian countries which have been polluted by the Western civilization will become awakened based on the Eastern wisdom