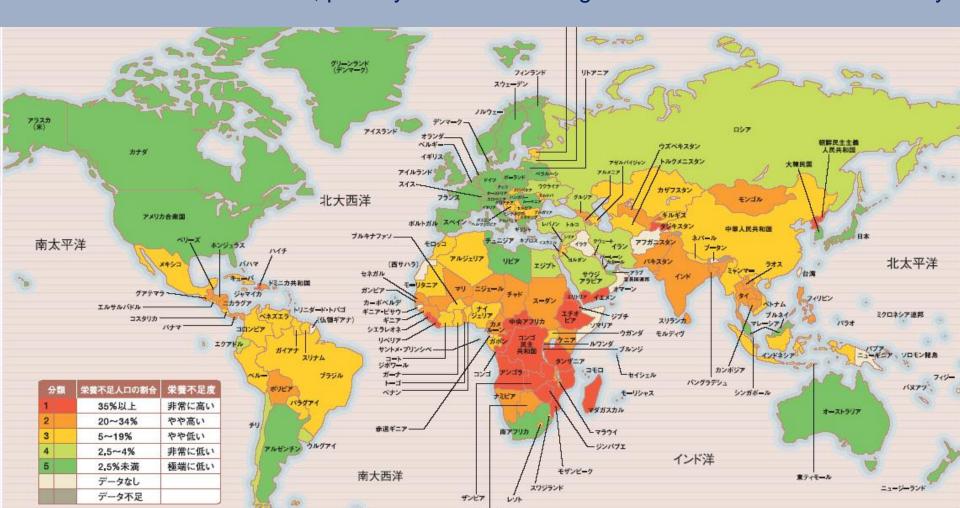

Although the medical treatment has developed, more incurable and rare diseases have emerged.

Although satiation exists, poverty and starvation still exist.

## The Population Growth and Food Crisis

1.2 billion people satiate themselves and 0.8 billion people suffer from food shortages and are starving on the current Earth. The food that is produced could support twice the amount necessary for all people in the world. In US, 40% of food is disposed of and the obesity rate of the North American people (6% of world population) is 34%. The cause of the world starvation, poverty and food shortages is over-satiation of the wealthy.