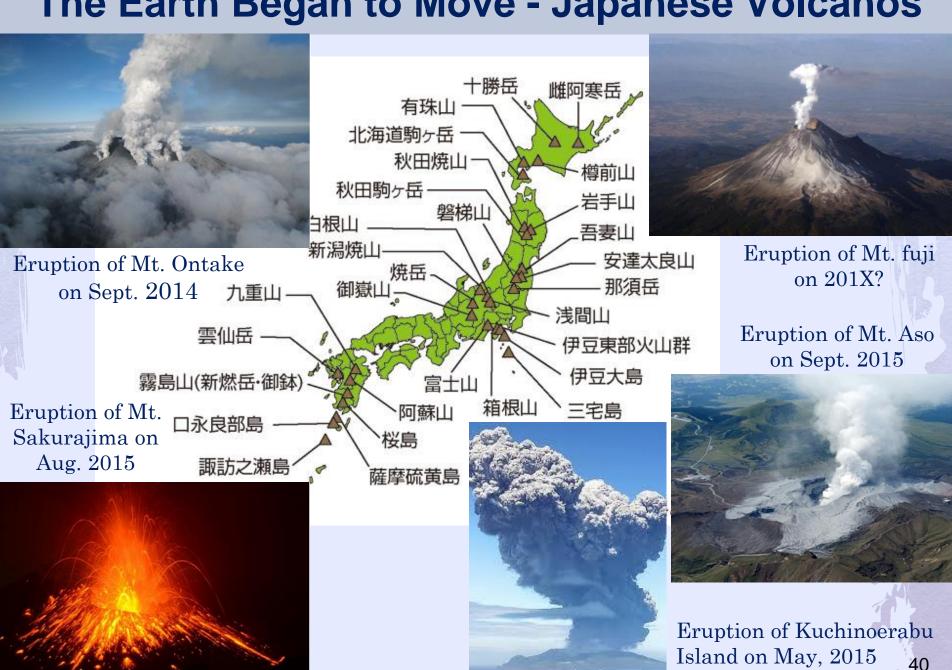

## The Earth Began to Move - Japanese Volcanos

## Frequent Natural Disasters

Massive earthquakes Volcanic eruptions

Kilauea Volcano

Water pollution in China "Rainbow water"

Depletion of ground water by largescale irrigation project

Deforestation (Burnt field, paper making, lumber, pasturing)