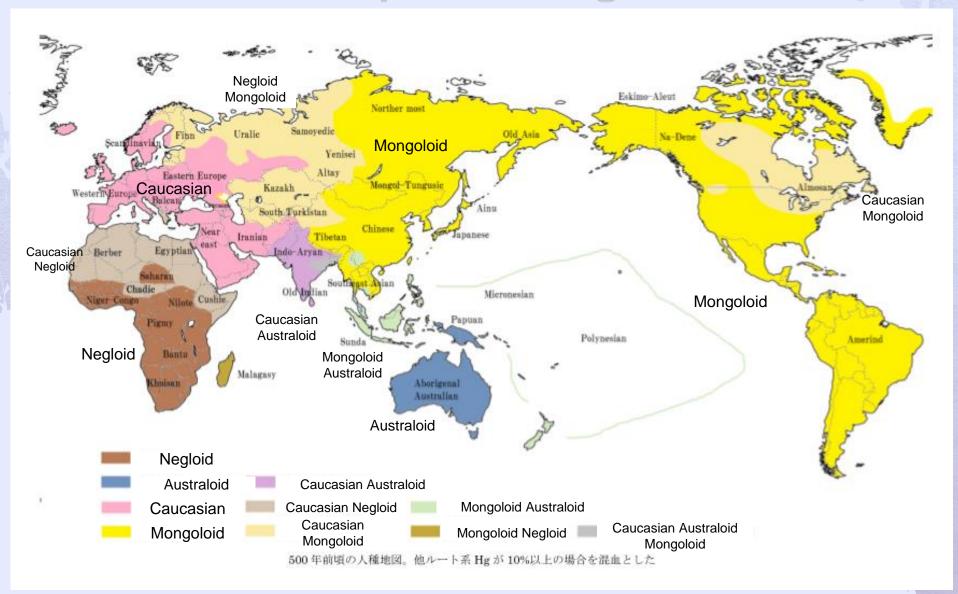

#### Distribution Map of World Races

## ~ Widespread Mongoloids ~

## Genesis and Movement of Human Beings

#### [R.M.-3] Move of Mongoloids

India

Australia

The race moved to the east = Mongoloids left Africa and arrived at "Sundaland", a continent in south-east Asia which was contiguous at that time (70000 - 50000 years ago) and adapted its climate. (Sunda Mongoloid)

But, then Sundaland submerged during a warming period (14000 to 6000 years ago), and it separated into 6 main groups and spread around.

Mongoloids in the Tibetan Plateau to Tarim Basin moved to the north at the warming period and arrived at the Altai Mountains of the Mongolian Plateau. They increased their population, and made a fixed tribe.