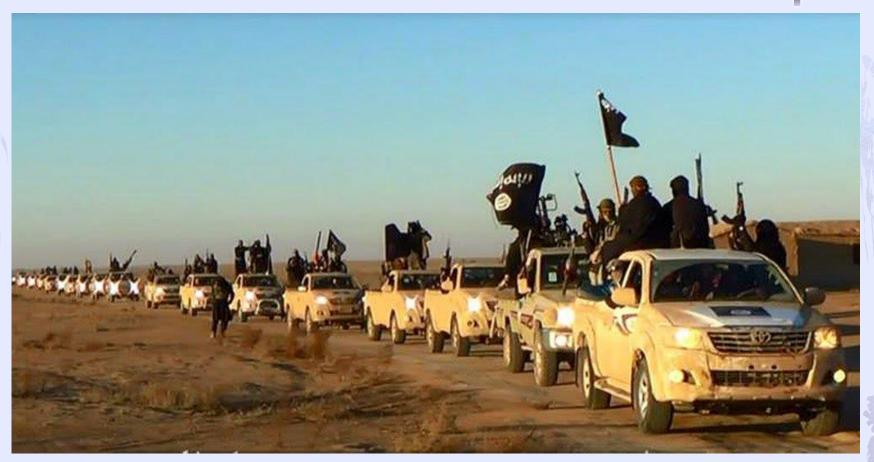

## Riddle of Islamic State, The Transnational Terrorist Group

Even the US bombs more than 10000 times to the Islamic State, it does not seem they will be dissolved and also media became quiet. People are bombarded with radical photos and reports from media. They shake the entire world with series of terrorist attacks in France.