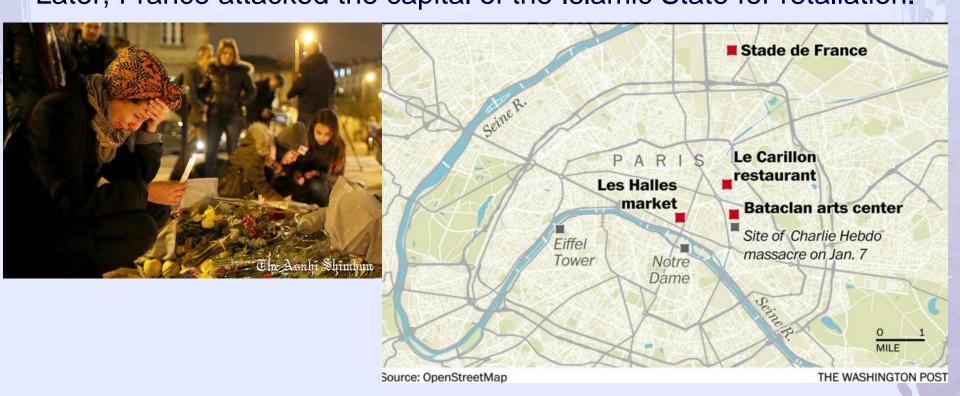

## Series of Terrorist Attacks in Paris

Islamic State jihadists on Saturday claimed a series of coordinated attacks by gunmen and suicide bombers in Paris that killed at least 128 people in scenes of carnage at a concert hall, restaurants and the national stadium.

French President Francois Hollande also blamed the Islamic extremist group for the bloodshed and called the coordinated assault on Friday night at six different sites an "act of war" (AFP, Paris) Later, France attacked the capital of the Islamic State for retaliation.